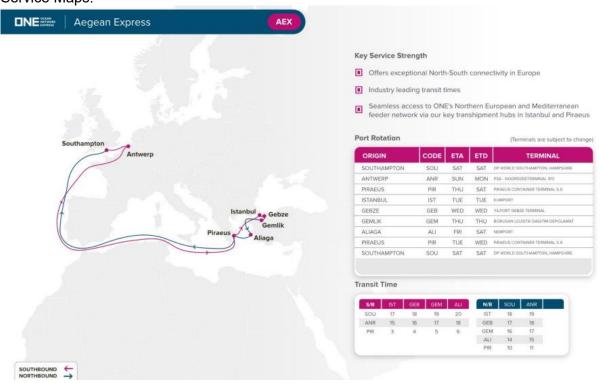

## **AEX (Aegean Express) – Service Rotation**

Southampton → Antwerp → Piraeus → Istanbul → Gebze → Gemlik → Aliaga → Piraeus → Southampton